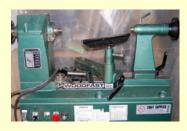

#### FOR SALE:

Great condition Woodfast Series 2 Lathe, Model M410, Short bed

\$1500.00

Features: 20" swing #2 MT 1 1/4" x 8 spindle size 220V, 1 1/2 hp variable speed (0 - 2700 rpm) reversible

comes with:

12" & 6" toolrests2 spindle wrenchesfaceplate

Located in Edmonds, WA. Pick-up only, no delivery or shipping. Contact: Molly Winton <u>turningmaven@hotmail.com</u> or 425 743-3770

Pg. 9

**Club supplies** The following items are available for purchase at the monthly meetings. Proceeds earned from the sale of these items go back into the club.