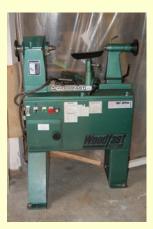

#### FOR SALE:

Great condition Woodfast Series 2 Lathe, Model M410, Short bed

\$1500.00

Features: 20" swing #2 MT 1 1/4" x 8 spindle size 220V, 1 1/2 hp variable speed (0 - 2700 rpm) reversible

comes with:

12" & 6" toolrests2 spindle wrenchesfaceplate

Located in Edmonds, WA. Pick-up only, no delivery or shipping. Contact: Molly Winton <u>turningmaven@hotmail.com</u> or 425 743-3770

Pg. 9

**Club supplies** The following items are available for purchase at the monthly meetings. Proceeds earned from the sale of these items go back into the club.