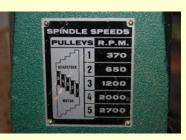

#### FOR SALE:

Great condition Woodfast Series 2 Lathe, Model M410, Short bed

\$1500.00

Features: 20" swing #2 MT 1 1/4" x 8 spindle size 220V, 1 1/2 hp variable speed (0 - 2700 rpm) reversible

comes with:

12" & 6" toolrests2 spindle wrenchesfaceplate

Located in Edmonds, WA. Pick-up only, no delivery or shipping. Contact: Molly Winton <u>turningmaven@hotmail.com</u> or 425 743-3770

Pg. 9

**Club supplies** The following items are available for purchase at the monthly meetings. Proceeds earned from the sale of these items go back into the club.